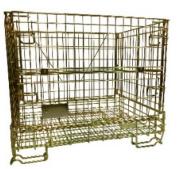

# Mesh container Bordo 4

# Mesh container Bordo 4 "upgraded"

**Technical data** 

| · •                  |                                                     |                       |
|----------------------|-----------------------------------------------------|-----------------------|
| •                    | ynamic stacking: 2 (1/1)<br>oating: zinc galvanised |                       |
| Index:               | 012222                                              | 2                     |
| Coating:             | zinc ga                                             | lvanised              |
| Dynamic stackin      | g:                                                  | 2 (1/1)               |
| Static stacking:     |                                                     | 6 (5/1)               |
| Weight:              | 60 kg                                               |                       |
| Load capacity:       |                                                     | 800 kg                |
| Internal dimensions: |                                                     | 1098 x 874 x 872 mm   |
| External dimensions: |                                                     | 1210 x 926 x h 1001mm |

External dimensions: 1210 x 926 x h 1120 mm Internal dimensions: 1098 x 874 x 991 mm Load capacity: 800 kg 62,7 kg Weight: Static stacking: 6 (5/1) Dynamic stacking: 2(1/1)zinc galvanised Coating: Index: 012310