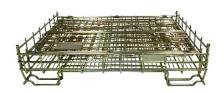

# Mesh container Bordo 4

# Mesh container Bordo 4 "upgraded"

**Technical data** 

| · •                  |                                                     |                       |
|----------------------|-----------------------------------------------------|-----------------------|
| •                    | ynamic stacking: 2 (1/1)<br>oating: zinc galvanised |                       |
| Index:               | 012222                                              | 2                     |
| Coating:             | zinc ga                                             | lvanised              |
| Dynamic stackin      | g:                                                  | 2 (1/1)               |
| Static stacking:     |                                                     | 6 (5/1)               |
| Weight:              | 60 kg                                               |                       |
| Load capacity:       |                                                     | 800 kg                |
| Internal dimensions: |                                                     | 1098 x 874 x 872 mm   |
| External dimensions: |                                                     | 1210 x 926 x h 1001mm |

External dimensions: 1210 x 926 x h 1120 mm Internal dimensions: 1098 x 874 x 991 mm Load capacity: 800 kg 62,7 kg Weight: Static stacking: 6 (5/1) Dynamic stacking: 2(1/1)zinc galvanised Coating: Index: 012310

Number of bottles in container: 680 pcs. Bordeaux 750 ml, 484 pcs. bottles Premium Cap 750 ml, 504 pcs. bottles standard champagne 750 ml.