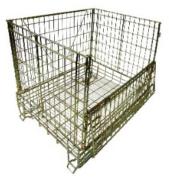

# Mesh container Bordo 4

# Mesh container Bordo 4 "upgraded"

**Technical data** 

| · •                  |                                                     |                       |
|----------------------|-----------------------------------------------------|-----------------------|
| •                    | ynamic stacking: 2 (1/1)<br>oating: zinc galvanised |                       |
| Index:               | 012222                                              | 2                     |
| Coating:             | zinc ga                                             | lvanised              |
| Dynamic stackin      | g:                                                  | 2 (1/1)               |
| Static stacking:     |                                                     | 6 (5/1)               |
| Weight:              | 60 kg                                               |                       |
| Load capacity:       |                                                     | 800 kg                |
| Internal dimensions: |                                                     | 1098 x 874 x 872 mm   |
| External dimensions: |                                                     | 1210 x 926 x h 1001mm |

External dimensions: 1210 x 926 x h 1120 mm Internal dimensions: 1098 x 874 x 991 mm Load capacity: 800 kg 62,7 kg Weight: Static stacking: 6 (5/1) Dynamic stacking: 2(1/1)zinc galvanised Coating: Index: 012310