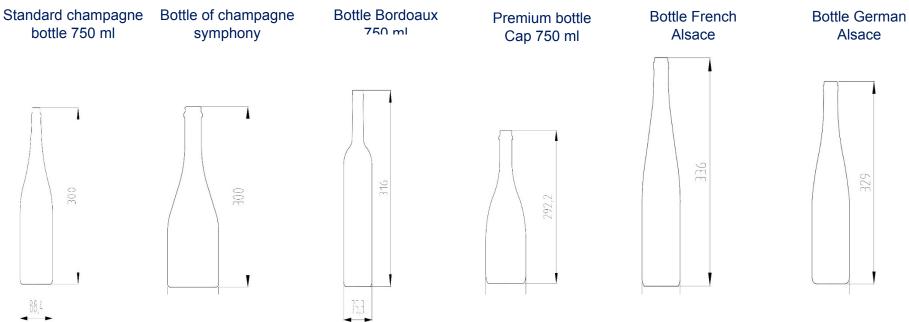

**CONTAINERS FOR WINE AND** 

### **CHAMPAGNE - TYPES OF BOTTLE**

Number of bottles in container: 680 pcs. Bordeaux 750 ml, 484 pcs. bottles Premium Cap 750 ml, 504 pcs. bottles standard champagne 750 ml.