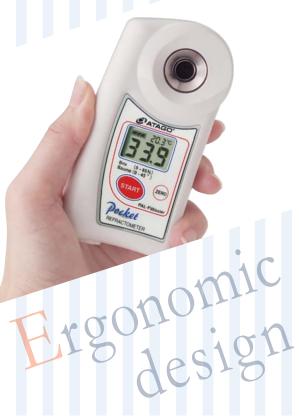

## Digital Pocket Refractometer

# PAL-Pâtissier

Cat.No. 4508

Double Scale Brix / Baumé Water Resistant **IP65** 

Compact and Robust

The PAL-Pâtisser enables digital readings in both Brix and Baume scales in less than 3 seconds. Especially for syrups, the PAL-Pâtisser is an essential tool to precisely control and asses the quantity of sugar used during cooking. Plus it is trivial to clean-simply rinse the unit under a running tape.

The Brix scale has an extended range of 0.0 to 85.0% and is practical for measurements on most food products. An automatic feature to compensate for temperature effects is built into the PAL-Pâtisser, which significantly improves the accuracy of readings taken for warm/hot samples.