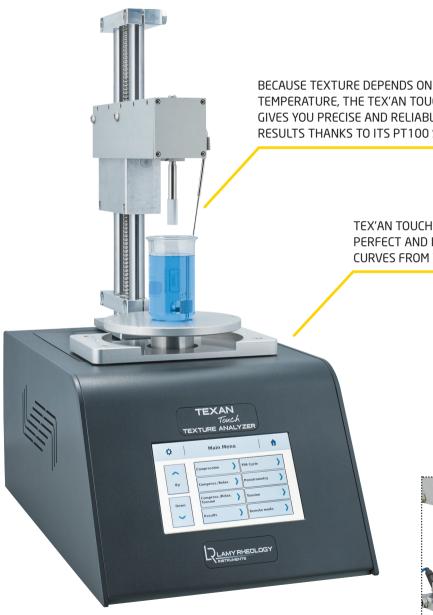

# **TEX'AN TOUCH**

Texture Analyzer with 7" colour screen

TEMPERATURE, THE TEX'AN TOUCH GIVES YOU PRECISE AND RELIABLE RESULTS THANKS TO ITS PT100 SENSOR

> TEX'AN TOUCH'S 7 " TOUCH SCREEN ENABLES PERFECT AND INSTANT VIEWING OF THE CURVES FROM YOUR SENSORY TESTS.

> > THE TEX'AN TOUCH IS IDEAL FOR YOUR CONSISTENT, ELASTIC AND ADHESIVE PRODUCTS. THERE ARE DIFFERENT OPERATING MODES AVAILABLE TO YOU:

- COMPRESSION.
- TRACTION,
- RELAXATION,
- TPA CYCLE.

**TEXTURE ANALYZER** 