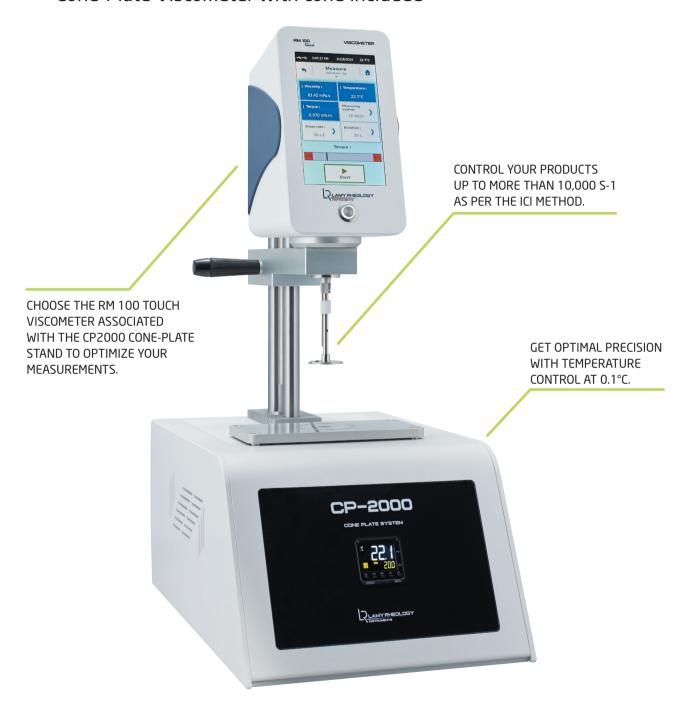

## RM 100 TOUCH CP 2000

### Cone-Plate Viscometer with cone included

## CONE PLATE VISCOMETER THAT ADAPTS TO YOUR PRODUCTS CONSTRAINTS

If you find your products difficult to clean or you have small quantities of samples, choose the RM 100 TOUCH + CP 2000.

PECIFICATIONS