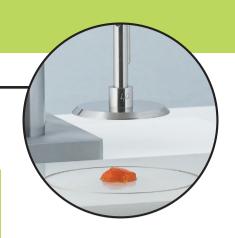

## CONE PLATE VISCOMETER THAT ADAPTS TO YOUR PRODUCTS CONSTRAINTS

If you find your products difficult to clean or you have small quantities of samples, choose the RM 100 TOUCH + CP 2000.

PECIFICATIONS

### WHAT BENEFITS ARE THERE FOR YOU?

Measure viscosity with a sample of less than 1ml. Quick warming and cleaning. Save your measurement protocols directly on your viscometer. The RM 100 TOUCH lets you set measuring times for thixotropic products. You can connect a USB printer. External control thanks to the optional VISCO RM software.