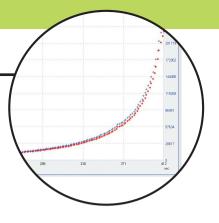

### 

The RM 100 TOUCH GEL TIMER is ideal for monitoring viscosity changes in your products up to a solid state.

SPECIFICATIONS