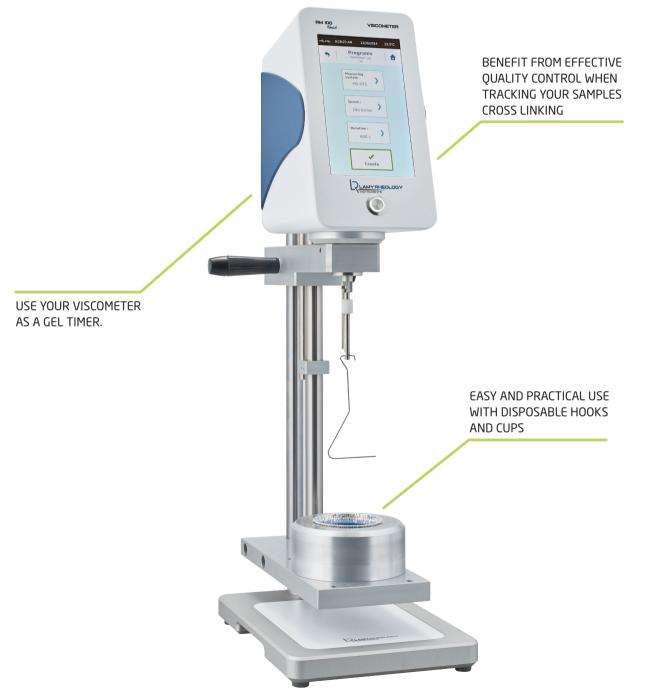

### 

The RM 100 TOUCH GEL TIMER is ideal for monitoring viscosity changes in your products up to a solid state.

SPECIFICATIONS

#### WHAT BENEFITS ARE THERE FOR YOU?

Take advantage of the external control of your RM 100 TOUCH GEL TIMER thanks to the VISCO RM software INCLUDED Use of disposable cups.