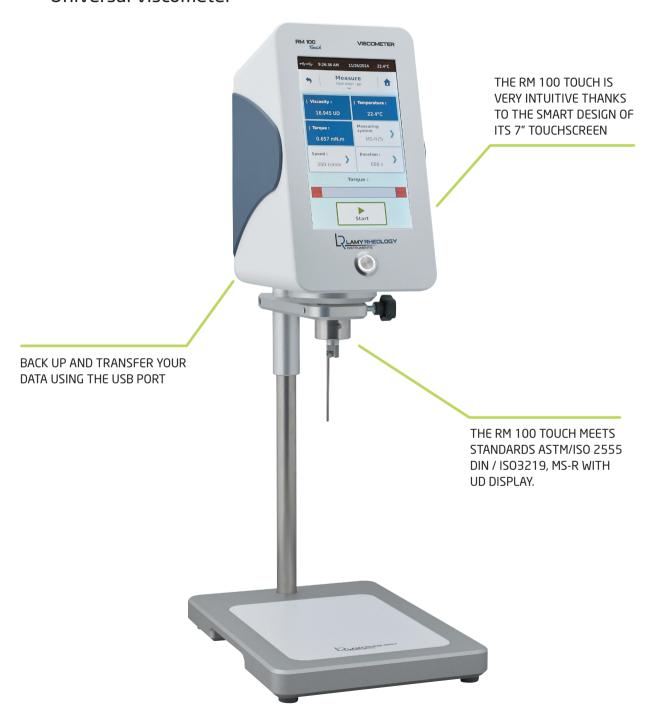

#### Universal viscometer

### OUR EXPERTISE ENSURES YOUR RESULTS - ARE RELIABLE

You can programme your measurement methods directly using RM 100 TOUCH'S touch screen, and back up your data so you can analyse or export them.

#### DISPLAY

7" Touch screen

#### **PC CONNECTIONS**

RS232 Port and USB